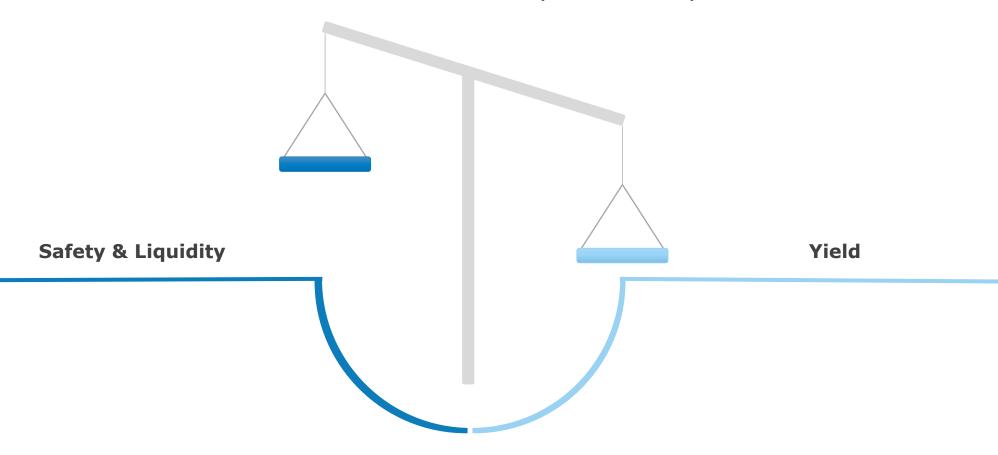

# PRUDENT INVESTOR STANDARD

Local agency officials are subject to the Prudent Investor Standard (CGC 53600.3)

**Diversification** and **risk management** are the important elements to incorporate when seeking to optimize primary goals of safety, liquidity, and yield