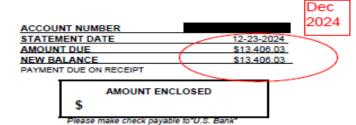

# Preliminary Monthly Financial Report Month Ending December 31, 2024

**Staff Recommendation**: Motion to recommend approval of the December 31, 2024, preliminary Financial Report.

#### Statement of Revenues, Expenditures and Change in Fund Balance

Total revenues received from July 1 through December 31, 2024 (YTD) were \$ 3,983,821. Total expenditures YTD were \$ 3,983,821, and the change in fund balance was (\$ 320,379). The District had \$ 5,238,617 in cash available in County Treasury and \$ 5,557,090 in CalCLASS.