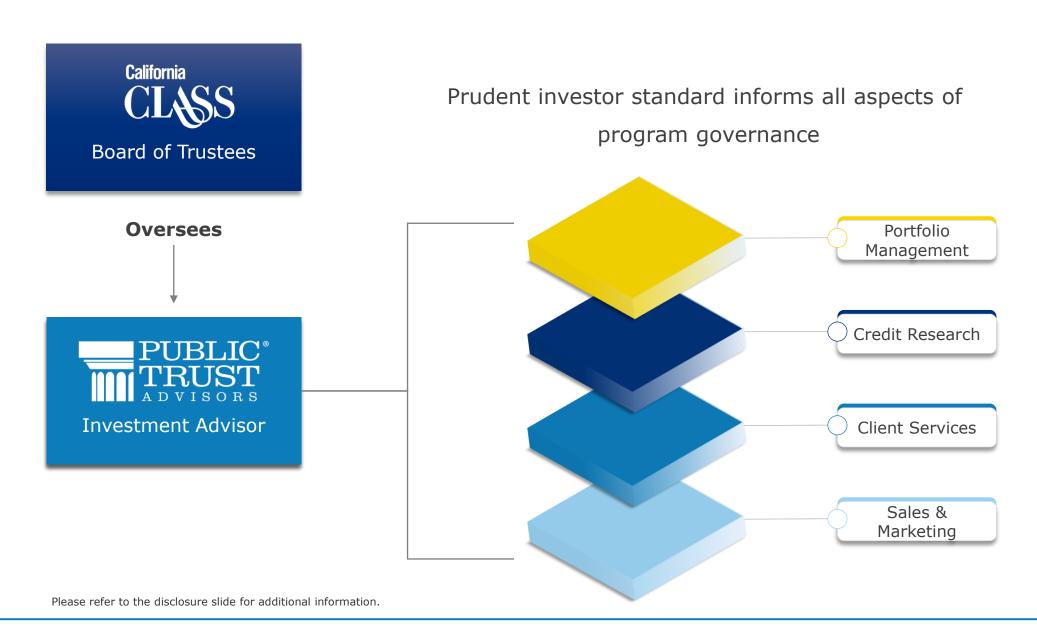

# CALIFORNIA CLASS GOVERNANCE

## DIRECTED BY YOUR PERS

California CLASS is supervised by a Board of Trustees comprised of eligible participants of the program. The Board administers the affairs of the program, entering into contracts and agreements with the best interest of its participants in mind.

# PRUDENT INVESTOR STANDARD

Local agency officials are subject to the Prudent Investor Standard (CGC 53600.3)

**Diversification** and **risk management** are the important elements to incorporate when seeking to optimize primary goals of safety, liquidity, and yield

# California CLASS Oversight

Please refer to the disclosure slide for more information.