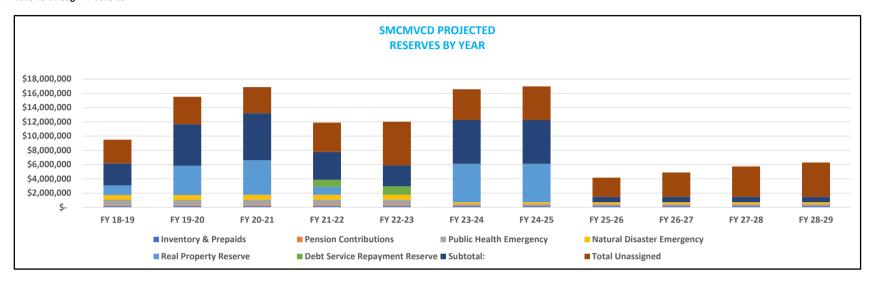

#### San Mateo County Mosquito & Vector Control District Multi Year Projection Of Components of Fund Balance FY 2018-19 through FY 2028-29

|                                | FY 18-19        | FY 19-20        | FY 20-21         | FY 21-22        |    | FY 22-23  | FY 23-24         | FY 24-25         | FY 25-26        | FY 26-27        | FY 27-28        | FY 28-29 |           | FY 29-30        |
|--------------------------------|-----------------|-----------------|------------------|-----------------|----|-----------|------------------|------------------|-----------------|-----------------|-----------------|----------|-----------|-----------------|
| Inventory & Prepaids           | \$<br>179,073   | \$<br>169,061   | \$<br>179,502    | \$<br>179,502   | \$ | 179,502   | \$<br>210,345    | \$<br>210,345    | \$<br>210,345   | \$<br>210,345   | \$<br>210,345   | \$       | 210,345   | \$<br>210,345   |
| Pension Contributions          | \$<br>105,707   | \$<br>110,425   | \$<br>125,133    | \$<br>125,133   | \$ | 125,133   | \$<br>124,363    | \$<br>124,363    | \$<br>124,363   | \$<br>124,363   | \$<br>124,363   | \$       | 124,363   | \$<br>124,363   |
| Public Health Emergency        | \$<br>800,000   | \$<br>800,000   | \$<br>800,000    | \$<br>800,000   | \$ | 800,000   | \$<br>200,000    | \$<br>200,000    | \$<br>200,000   | \$<br>200,000   | \$<br>200,000   | \$       | 200,000   | \$<br>200,000   |
| Natural Disaster Emergency     | \$<br>650,000   | \$<br>650,000   | \$<br>650,000    | \$<br>650,000   | \$ | 650,000   | \$<br>200,000    | \$<br>200,000    | \$<br>200,000   | \$<br>200,000   | \$<br>200,000   | \$       | 200,000   | \$<br>200,000   |
| Real Property Reserve          | \$<br>1,350,000 | \$<br>4,100,000 | \$<br>4,850,000  | \$<br>1,134,670 | \$ | -         | \$<br>5,384,670  | \$<br>5,384,670  | \$<br>-         | \$<br>-         | \$<br>-         | \$       | -         | \$<br>-         |
| Debt Service Repayment Reserve | \$<br>-         | \$<br>-         | \$<br>-          | \$<br>1,000,000 | \$ | 1,200,000 | \$<br>-          | \$<br>-          | \$<br>-         | \$<br>-         | \$<br>-         | \$       | -         | \$<br>-         |
| Subtotal:                      | \$<br>3,084,780 | \$<br>5,829,486 | \$<br>6,604,635  | \$<br>3,889,305 | \$ | 2,954,635 | \$<br>6,119,378  | \$<br>6,119,378  | \$<br>734,708   | \$<br>734,708   | \$<br>734,708   | \$       | 734,708   | \$<br>734,708   |
| Total Unassigned               | \$<br>3,325,759 | \$<br>3,864,574 | \$<br>3,655,744  | \$<br>4,112,282 | \$ | 6,111,939 | \$<br>4,340,714  | \$<br>4,740,432  | \$<br>2,711,681 | \$<br>3,429,744 | \$<br>4,271,328 | \$       | 4,827,560 | \$<br>5,491,105 |
| Total G.F. Fund Balance        | \$<br>6,410,539 | \$<br>9,694,060 | \$<br>10,260,379 | \$<br>8,001,587 | \$ | 9,066,574 | \$<br>10,460,092 | \$<br>10,859,810 | \$<br>3,446,389 | \$<br>4,164,452 | \$<br>5,006,036 | \$       | 5,562,268 | \$<br>6,225,813 |
|                                |                 |                 |                  |                 |    |           |                  |                  |                 |                 |                 |          |           |                 |
| Non Restricted Reserves *      | 6,125,759       | 9,414,574       | 9,955,744        | 7,696,952       |    | 8,761,939 | 10,125,384       | 10,525,102       | 3,111,681       | 3,829,744       | 4,671,328       |          | 5,227,560 | 5,891,105       |
| Minimum Working Capital        | 2,626,641       | 2,829,819       | 2,626,641        | 2,829,819       |    | 2,834,631 | 2,868,468        | 3,296,835        | 3,715,529       | 4,061,400       | 4,292,083       |          | 4,524,584 | 4,771,905       |
| Over (Under)                   | 3,783,898       | 6,864,241       | 7,633,738        | 5,171,769       |    | 6,231,943 | 7,591,625        | 7,562,976        | (269,141)       | 103,052         | 713,953         |          | 1,037,684 | 1,453,908       |
| Over (Under)                   | 3,783,898       | 6,864,241       | 7,633,738        | 5,171,769       |    | 6,231,943 | 7,591,625        | 7,562,976        | (269,141)       | 103,052         | 713,953         |          | 1,037,684 | 1,453,908       |

<sup>\*</sup> Working Capital in governmental accountng as the sum of all unrestricted reserves.

Item 4C