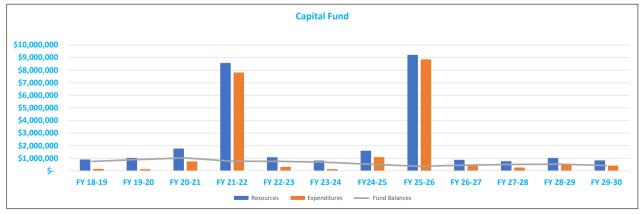

#### **ATTACHMENTS**

1. FY 24-25 Long Term Projections Model

San Mateo County Mosquito & Vector Control District
Multi Year Projection Of Combined Revenue and Expenditure
Budget Summary for FY 2018-19 through FY 2029-30

| FY 18-19 |         | FY 19-20        |    | FY 20-21  |    | FY 21-22  |    | FY 22-23  |    | FY 23-24 | FY24-25 |           | FY 25-26 |           | FY 26-27 |         | FY 27-28 |         |    | FY 28-29  | FY 29-30      |
|----------|---------|-----------------|----|-----------|----|-----------|----|-----------|----|----------|---------|-----------|----------|-----------|----------|---------|----------|---------|----|-----------|---------------|
| \$       | 900,000 | \$<br>1,026,159 | \$ | 1,764,927 | \$ | 8,574,599 | \$ | 1,078,787 | \$ | 813,728  | \$      | 1,598,350 | \$       | 9,223,393 | \$       | 871,471 | \$       | 764,387 | \$ | 1,016,738 | \$<br>828,492 |
| \$       | 154,433 | \$<br>128,510   | \$ | 742,658   | \$ | 7,813,031 | \$ | 313,143   | \$ | 135,250  | \$      | 1,086,957 | \$       | 8,863,922 | \$       | 419,084 | \$       | 259,649 | \$ | 488,246   | \$<br>415,000 |
| \$       | 745,567 | \$<br>897,649   | \$ | 1,022,269 | \$ | 761,568   | \$ | 754,020   | \$ | 678,478  | \$      | 511,393   | \$       | 359,471   | \$       | 452,387 | \$       | 504,738 | \$ | 528,492   | \$<br>413,492 |

Debt service payments commences due to financing of additional property FY 22-23

Facility lease payments end in January, 2023

Unsecured Ad valorem Taxes increase 3.0% - 3.5% annually.

Increase to Benefit Assmt. In FY 25-26 by 3% annually.