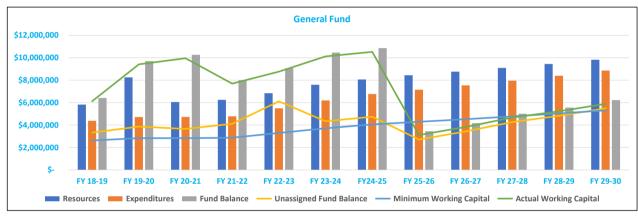

#### **ATTACHMENTS**

1. FY 24-25 Long Term Projections Model

San Mateo County Mosquito & Vector Control District
Multi Year Projection Of Combined Revenue and Expenditure
Budget Summary for FY 2018-19 through FY 2029-30

General Fund
Resources
Expenditures
Fund Balance
Unassigned Fund Balance
Minimum Working Capital
Actual Working Capital

Capital Project Fund Resources Expenditures Fund Balances

| FY 18-19 |           |    | FY 19-20  |    | FY 20-21   |    | FY 21-22  |    | FY 22-23  |    | FY 23-24   |    | FY24-25    |    | FY 25-26  | FY 26-27 |           | FY 27-28        | FY 28-29 |           |    | FY 29-30  |
|----------|-----------|----|-----------|----|------------|----|-----------|----|-----------|----|------------|----|------------|----|-----------|----------|-----------|-----------------|----------|-----------|----|-----------|
| \$       | 5,823,843 | \$ | 8,249,885 | \$ | 6,056,329  | \$ | 6,251,580 | \$ | 6,835,755 | \$ | 7,595,155  | \$ | 8,064,589  | \$ | 8,440,051 | \$       | 8,759,037 | \$<br>9,094,759 | \$       | 9,448,147 | \$ | 9,820,187 |
| \$       | 4,377,734 | \$ | 4,716,365 | \$ | 4,724,385  | \$ | 4,780,780 | \$ | 5,494,724 | \$ | 6,192,549  | \$ | 6,769,000  | \$ | 7,153,472 | \$       | 7,540,974 | \$<br>7,953,175 | \$       | 8,391,915 | \$ | 8,856,642 |
| \$       | 6,410,539 | \$ | 9,694,060 | \$ | 10,260,379 | \$ | 8,001,587 | \$ | 9,066,574 | \$ | 10,460,092 | \$ | 10,859,810 | \$ | 3,446,389 | \$       | 4,164,452 | \$<br>5,006,036 | \$       | 5,562,268 | \$ | 6,225,813 |
| \$       | 3,325,759 | \$ | 3,864,574 | \$ | 3,655,744  | \$ | 4,112,282 | \$ | 6,111,939 | \$ | 4,340,714  | \$ | 4,740,432  | \$ | 2,711,681 | \$       | 3,429,744 | \$<br>4,271,328 | \$       | 4,827,560 | \$ | 5,491,105 |
| \$       | 2,626,641 | \$ | 2,829,819 | \$ | 2,834,631  | \$ | 2,868,468 | \$ | 3,296,835 | \$ | 3,715,529  | \$ | 4,061,400  | \$ | 4,292,083 | \$       | 4,524,584 | \$<br>4,771,905 | \$       | 5,035,149 | \$ | 5,313,985 |
| \$       | 6,125,759 | \$ | 9,414,574 | \$ | 9,955,744  | \$ | 7,696,952 | \$ | 8,761,939 | \$ | 10,125,384 | \$ | 10,525,102 | \$ | 3,111,681 | \$       | 3,829,744 | \$<br>4,671,328 | \$       | 5,227,560 | \$ | 5,891,105 |

Salaries increase by negotiated COLA through FY 24-25 and estimated CPI and other adjustments thereafter.

LT Disability, Social Security, Workers Comp, unemployment, & Compensated Absense accrual based on salary %.

Medical Fringe to increase 3.0% per year.

Most other expenses increase by annual estimated CPI.3.5% in FY 24-25 and 3% Thereafter

Retirement percentages reflect recent employer contribution cost by SamCERA.

Debt service payments commences due to financing of additional property FY 22-23

Facility lease payments end in January, 2023

Unsecured Ad valorem Taxes increase 3.0% - 3.5% annually.

Increase to Benefit Assmt. In FY 25-26 by 3% annually.

Actual Excess ERAF in FY 23-24 povided by San Mateo County Controller

<sup>\*</sup> Working Capital in governmental accountng as the sum of all unrestricted reserves.

Item 4C